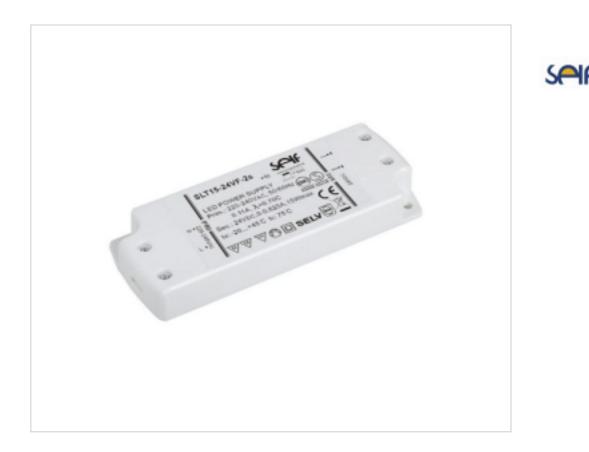

## Led Power Supply CV SLT15-24VF-2S 24V 15W

#### DESCRIPTION

Extra-flat 16mm LED power supply for independent use with 24Vdc constant voltage output. On <0.5sec. Consumption without load <0.5W. Protection against open circuit, short circuit, over load and over temperature. Automatic reset in case of failure. ECO design according to ERP directives. Full load efficiency >83%.

## **OTHER FEATURES**

Length (mm): 121 High (mm): 16 Voltage In (Vac): 220~240 Intensidad Out (A): 0~0.625 Power (W): 0~15 Critical Temperature (°C): 90 Ingress Protection: IP20 Power factor: 0.85

Width (mm): 45 Colour: White Voltage Out (Vdc): 24 Frecuency (Hz): 50~60 Room Temperature (°C): -20~+45 Life (Hours): 30000 Dimmable: NO