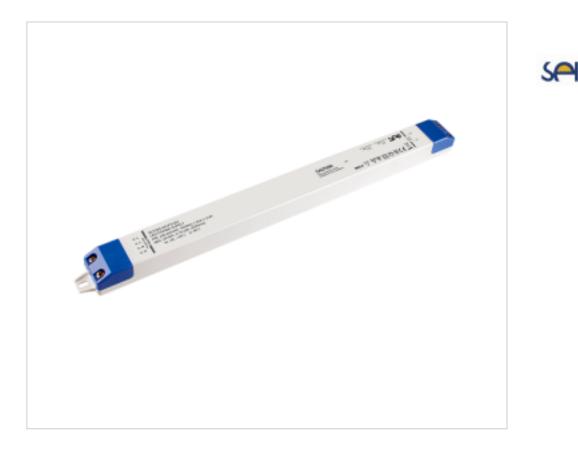

# LED power supply CV SLT250-24VFG-EU 24V 250W

### DESCRIPTION

Ultra-flat LED power supply with fixed output at 24Vdc. Independent use. Protection against open circuit, short circuit, overload and overtemperature. Automatic reset. ECO design according to ERP directives. 5 year warranty

#### NOTES

ECO Design ERP.Ultra-flat 22mm. 24Vdc constant voltage output. Efficiency 94%

### **OTHER FEATURES**

Length (mm): 384 High (mm): 22 Voltage In (Vac): 220~240 Intensidad Out (A): 0~10.42 Power (W): 30~250 Critical Temperature (°C): 90 Ingress Protection: IP20 Power factor: 0.95

Width (mm): 30 Colour: White Voltage Out (Vdc): 24 Frecuency (Hz): 50~60 Room Temperature (°C): -20~+40 Life (Hours): 50000 Dimmable: NO