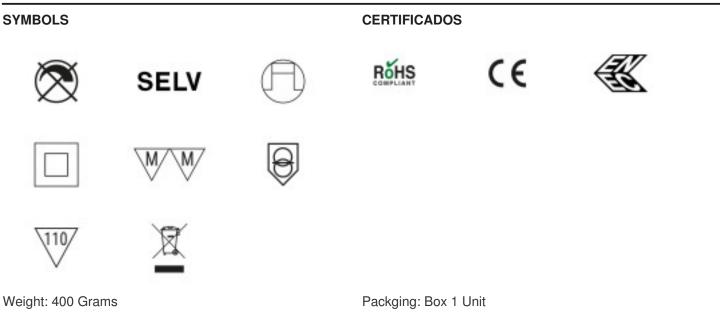

### DESCRIPTION

Ultra-flat LED power supply with fixed output at 24Vdc. Independent use. Protection against open circuit, short circuit, overload and overtemperature. Automatic reset. ECO design according to ERP directives. 5 year warranty

#### NOTES

ECO Design ERP.Ultra-flat 22mm. 24Vdc constant voltage output. Efficiency 94%

### **OTHER FEATURES**

Length (mm): 384 High (mm): 22 Voltage In (Vac): 220~240 Intensidad Out (A): 0~10.42 Power (W): 30~250 Critical Temperature (°C): 90 Ingress Protection: IP20 Power factor: 0.95

Width (mm): 30 Colour: White Voltage Out (Vdc): 24 Frecuency (Hz): 50~60 Room Temperature (°C): -20~+40 Life (Hours): 50000 Dimmable: NO