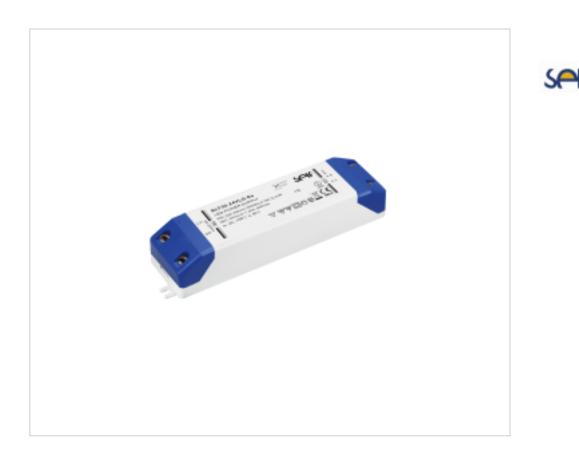

# LED Power Supply CV SLT30-24VLG-Es 24V 30W

### DESCRIPTION

Led power supply for independent use with constant voltage output of 24Vdc. On <0.5sec. Consumption without load <0.5W. Protection against open circuit, short circuit, over load and over temperature. Automatic reset in case of failure. ECO design according to ERP directives. Efficiency 85.6%. Guarantee 5 years.

### **OTHER FEATURES**

Length (mm): 165 High (mm): 30 Voltage In (Vac): 220~240 Intensidad Out (A): 0~1.25 Power (W): 0~30 Critical Temperature (°C): 90 Dimmable: NO

Width (mm): 40 Colour: White Voltage Out (Vdc): 24 Frecuency (Hz): 50~60 Room Temperature (°C): -20~+50 Ingress Protection: IP20 Power factor: 0.95