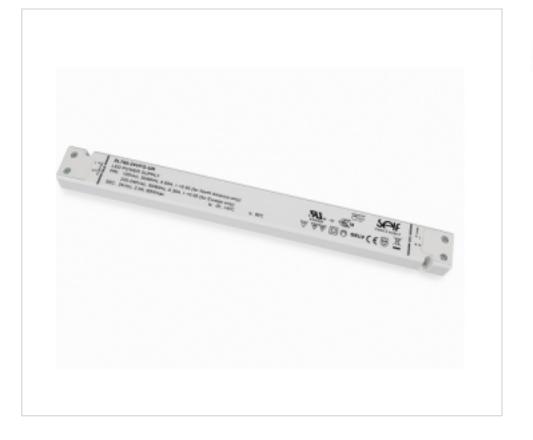

## DESCRIPTION

Ultra flat Led 16mm power supply for independent use with constant voltage output of 24Vdc. On <0.5sec. Consumption without load <0.5W. Protection against open circuit, short circuit, over load and over temperature. Automatic reset in case of failure. ECO design according to ERP directives. Efficiency 91.6. Guarantee 5 years.

## **OTHER FEATURES**

Length (mm): 298 High (mm): 16 Voltage In (Vac): 120~240 Intensidad Out (A): 0~2.5 Power (W): 0~60 Critical Temperature (°C): 90 Dimmable: NO

Width (mm): 29,8 Colour: White Voltage Out (Vdc): 24 Frecuency (Hz): 50~60 Room Temperature (°C): -20~+45 Ingress Protection: IP20 Power factor: 0.95