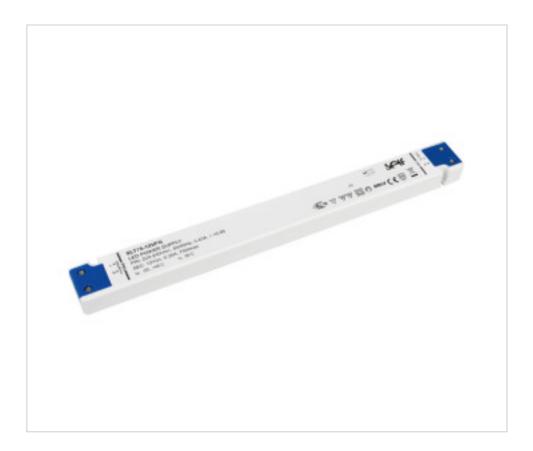

# LED Power Supply CV SLT75-12VFG 12V 75W

April 04th, 2025, 14:59

# **DESCRIPTION**

Ultra flat 16.5mm Led power supply for independent use with constant voltage output of 12Vdc. On <0.5sec. Consumption without load <0.5W. Protection against open circuit, short circuit, over load and over temperature. Automatic reset in case of failure. ECO design according to ERP directives. Efficiency 91.5. Guarantee 5 years.

### **OTHER FEATURES**

Length (mm): 298

High (mm): 16

Voltage In (Vac): 220~240

Intensidad Out (A): 0~6.25

Power (W): 0~75

Critical Temperature (°C): 90

Dimmable: NO

Width (mm): 29,8

Colour: White

Voltage Out (Vdc): 12

Frecuency (Hz): 50~60

Room Temperature (°C): -20~+45

Ingress Protection: IP20

Power factor: 0.95

**DOCUMENTS** 