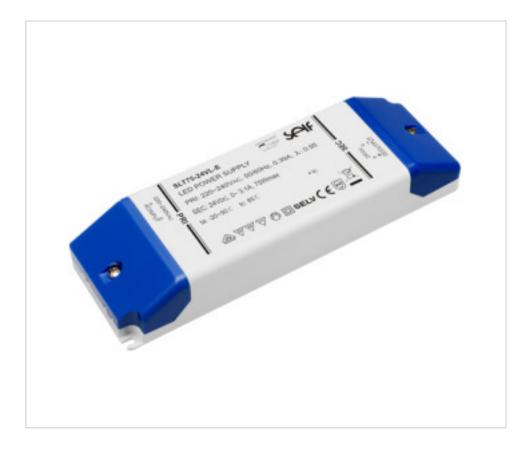

# LED Power Supply CV SLT75-24VL-E 24V 75W

April 05th, 2025, 15:27

### **DESCRIPTION**

Led power supply for independent use with constant voltage output of 24Vdc. On <0.5sec. Consumption without load <0.6W. Protection against open circuit, short circuit, over load and over temperature. Automatic reset in case of failure. ECO design according to ERP directives. Efficiency 89%. Guarantee 5 years.

#### **OTHER FEATURES**

Length (mm): 185

High (mm): 31

Voltage In (Vac): 220~240

Intensidad Out (A): 0~3.125

Power (W): 0~75

Critical Temperature (°C): 85

Power factor: 0,95

Width (mm): 60

Colour: White

Voltage Out (Vdc): 24

Frecuency (Hz): 50~60

Room Temperature (°C): -20~+50

Ingress Protection: IP20

**DOCUMENTS** 

Data Sheet