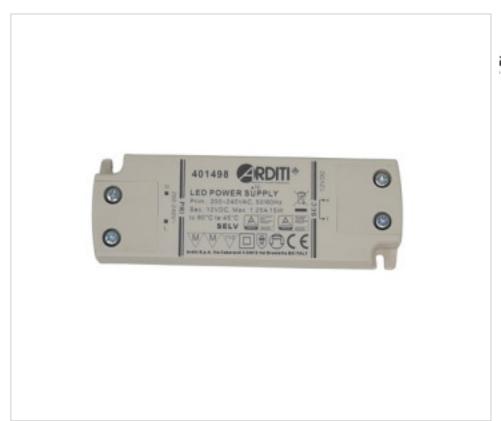

# Led Power Supply CV SUPERTHIN 12V 15W

October 02nd, 2024, 02:56

## **DESCRIPTION**

LED power supply with 220-240V AC input and 12Vdc constant DC output. Independent use, Protection against short circuit, overload and overtemperature. Automatic reset.

#### **OTHER FEATURES**

Length (mm): 103

High (mm): 16

Voltage In (Vac): 220~240

Intensidad Out (A): 1.25

Power (W): 0~15

Critical Temperature (°C): 80

Ingress Protection: IP20

Power factor: 0.75

Width (mm): 35

Colour: White

Voltage Out (Vdc): 12

Frecuency (Hz): 50~60

Room Temperature (°C): -20~+45

Life (Hours): 50000

Dimmable: NO