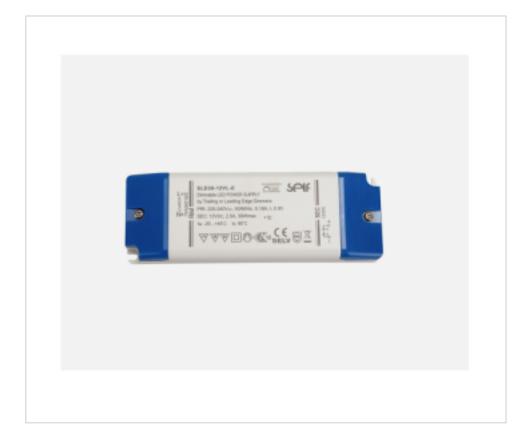

# Led Power Supply Dimmable CV SLD30-12VL-E 12V-30W

March 09th, 2025, 16:58

#### **DESCRIPTION**

Dimmable Led power supply for independent use with constant voltage output of 12Vdc. Power range from 5 to 30W. The current output can be regulated between 5-100% by trailing edge or leading edge dimmers. Very low ripple current throughout the regulation range. Protection against open circuit, short circuit, over load and over temperature. Automatic reset in case of failure. Efficiency 81%. Guarantee 5 years.

#### **OTHER FEATURES**

Length (mm): 145

High (mm): 22

Voltage In (Vac): 220~240

Intensidad Out (A): 0.42~2.5

Power (W): 5~30

Critical Temperature (°C): 90

Dimmable: Corte inicio o fin de fase

Width (mm): 50

Colour: White

Voltage Out (Vdc): 12

Frecuency (Hz): 50~60

Room Temperature (°C): -20~+45

Ingress Protection: IP20

Power factor: 0.95