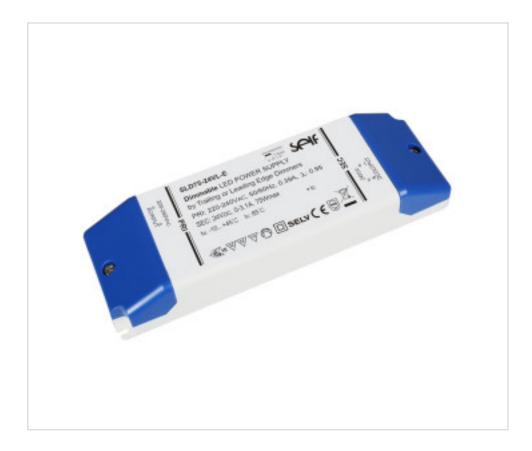

# LED Power Supply Dimmable CV SLD75-24VL-E 24V 75W

March 09th, 2025, 16:50

## **DESCRIPTION**

Dimmable Led Power Supply for independent use with 24Vdc constant voltage output. Power range from 12 to 75W. The current output can be regulated between 5-100% with leading and trailing edge dimmers. Very low ripple current throughout the regulation range. Protection against open circuit, short circuit, over load and over temperature. Automatic reset in case of failure. 86.5% efficiency. 5-year warranty.

#### **OTHER FEATURES**

Length (mm): 185 Width (mm): 60 High (mm): 31 Colour: White

Voltage In (Vac): 220~240 Voltage Out (Vdc): 24
Intensidad Out (A): 0.5~3.12 Frecuency (Hz): 50~60

Power (W): 12~75 Room Temperature (°C): -10~+45

Critical Temperature (°C): 85 Ingress Protection: IP20

Dimmable: Corte inicio o fin de fase Power factor: 0.95