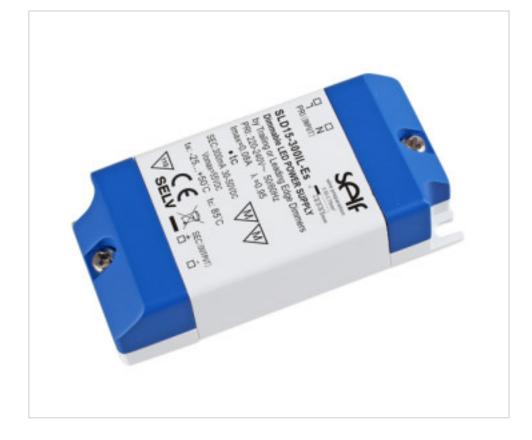

# LED Power Supply dimmable SLD15-300IL-Es 300mA 14,4W

March 09th, 2025, 17:22

### DESCRIPTION

Led Power supply for independent use dimmable 10-100% with leading or trailing edge dimmers. Class II. Constant current output 300mA. Output voltage from 24 to 48 Vdc. Power range 7.2-14.4W. 83% efficiency. Protection against open circuit, short circuit and overload. Automatic reset in case of failure. Very low ripple current throughout the regulation range. Warranty 5 years.

### **OTHER FEATURES**

Length (mm): 85,3 High (mm): 22 Voltage In (Vac): 220~240 Intensidad Out (A): 0.3 Power (W): 7.2~14.4 Critical Temperature (°C): 85 Dimmable: Corte inicio o fin de fase Width (mm): 41 Colour: White Voltage Out (Vdc): 24~48 Frecuency (Hz): 50~60 Room Temperature (°C): -25~+50 Ingress Protection: IP20 Power factor: 0.95