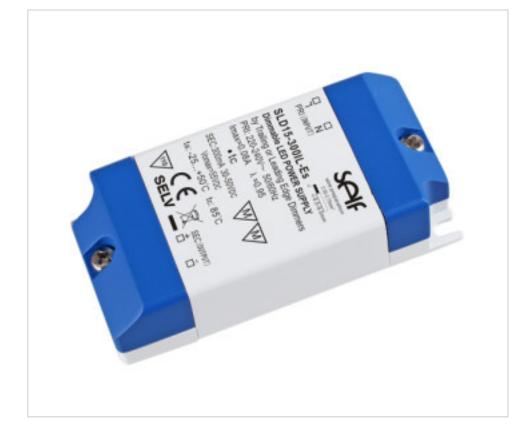

# LED Power Supply dimmable SLD15-500IL-Es 500mA 15W

March 09th, 2025, 17:11

## DESCRIPTION

Led power supply for independent use. Adjustable 10-100% with regulators cut start or end of phase. Class II. Constant current output 500mA. Output voltage from 17 to 30 Vdc. Power range 8,5-15W. 80% efficiency. Protection against open circuit, short circuit and overload. Automatic reset in case of failure. Very low ripple current throughout the regulation range. Warranty 5 years.

## **OTHER FEATURES**

Length (mm): 85,3 High (mm): 22 Voltage In (Vac): 220~240 Intensidad Out (A): 0.5 Power (W): 8.5~15 Critical Temperature (°C): 85 Dimmable: Corte inicio o fin de fase Width (mm): 41 Colour: White Voltage Out (Vdc): 17~30 Frecuency (Hz): 50~60 Room Temperature (°C): -25~+50 Ingress Protection: IP20 Power factor: 0.95