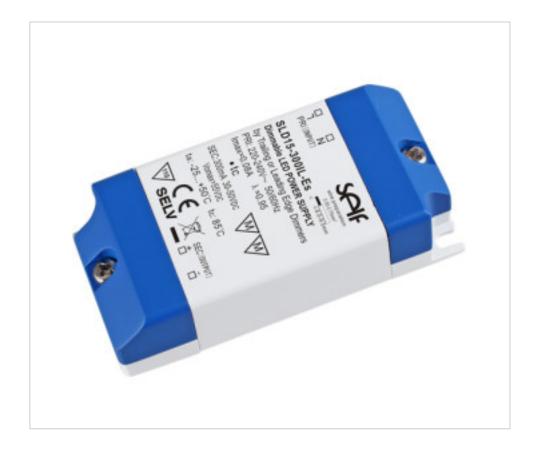

# LED Power Supply dimmable SLD15-700IL-Es 700mA 15,4W

March 09th, 2025, 16:54

### **DESCRIPTION**

Led power supply for independent use. Adjustable 10-100% with regulators cut start or end of phase. Class II. 700mA constant current output. Output voltage from 9 to 22 Vdc. Power range 6.3-15.4W. 80% efficiency. Protection against open circuit, short circuit and overload. Automatic reset in case of failure. Very low ripple current throughout the regulation range. Warranty 5 years.

#### **OTHER FEATURES**

Length (mm): 85,3 Width (mm): 41 High (mm): 22 Colour: White

Voltage In (Vac): 220~240 Voltage Out (Vdc): 9~22 Intensidad Out (A): 0.7 Frecuency (Hz): 50~60

Power (W): 6.3~15.4 Room Temperature (°C): -25~+50