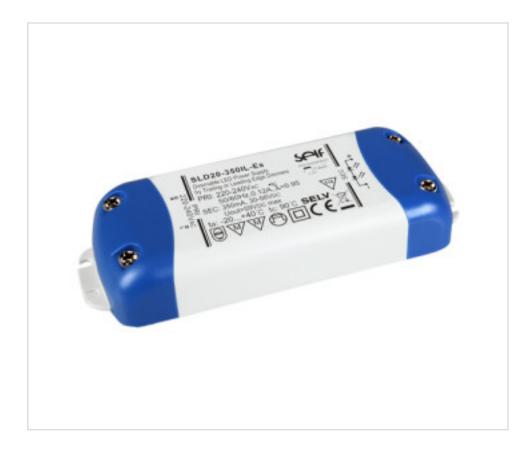

# LED Power Supply CC dimmable SLD20-350IL-Es 350mA 18,9W

March 09th, 2025, 17:17

## **DESCRIPTION**

Led power supply for independent use adjustable 10-100% with regulators cut start or end of phase. Class II. 350mA constant current output. Output voltage from 30 to 54 Vdc. Power range 10.5-18.9W. Efficiency 81.8%. Protection against open circuit, short circuit, overload and overtemperature. Automatic reset in case of failure. Very low ripple current throughout the regulation range. Warranty 5 years.

### **OTHER FEATURES**

Length (mm): 121 Width (mm): 45

High (mm): 20 Colour: White

Voltage In (Vac): 220~240 Voltage Out (Vdc): 30~54 Intensidad Out (A): 0.35 Frecuency (Hz): 50~60

Power (W): 10.5~18.9 Room Temperature (°C): -20~+40

Critical Temperature (°C): 90 Ingress Protection: IP20

Dimmable: Corte inicio o fin de fase Power factor: 0.95