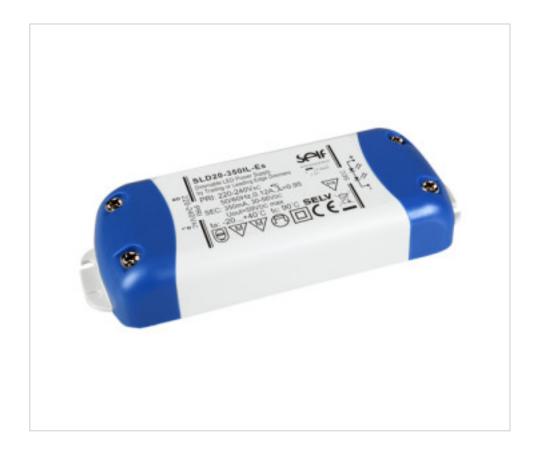

## **DESCRIPTION**

Led power supply for independent use adjustable 10-100% with regulators cut start or end of phase. Class II. 700mA constant current output. Output voltage from 15 to 29 Vdc. Power range 10.5-20.3W. Efficiency 78.5%. Protection against open circuit, short circuit, overload and overtemperature. Automatic reset in case of failure. Very low ripple current throughout the regulation range. Warranty 5 years.

#### **OTHER FEATURES**

Length (mm): 121 Width (mm): 45 High (mm): 20 Colour: White

Voltage In (Vac): 220~240 Voltage Out (Vdc): 15~29 Intensidad Out (A): 0.7 Frecuency (Hz): 50~60

Power (W): 10.5~20.3 Room Temperature (°C): -20~+40

Critical Temperature (°C): 90 Ingress Protection: IP20

Dimmable: Corte inicio o fin de fase Power factor: 0.95