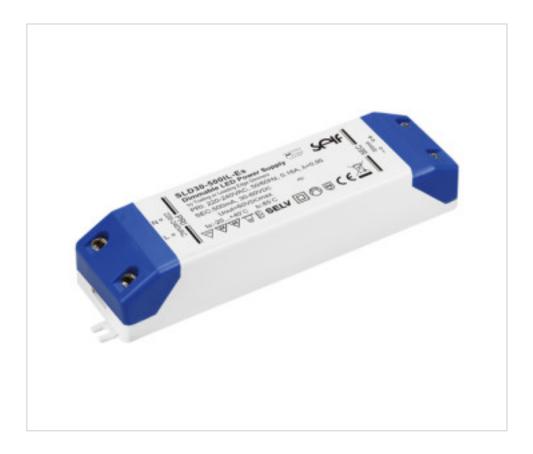

# LED Power Supply dimmable SLD30-500IL-Es 500mA 30W

March 10th, 2025, 00:05

# **DESCRIPTION**

Led power supply for independent use adjustable 10-100% with regulators cut start or end of phase. Class II. Constant current output 500mA. Output voltage from 30 to 60 Vdc. Power range 15-30W. 86% efficiency. Protection against open circuit, short circuit, overload and overtemperature. Automatic reset in case of failure. Very low ripple current throughout the regulation range. Warranty 5 years.

#### **OTHER FEATURES**

Length (mm): 165 Width (mm): 40

High (mm): 30 Colour: White

Voltage In (Vac): 220~240 Voltage Out (Vdc): 30~60 Intensidad Out (A): 0.5 Frecuency (Hz): 50~60

Power (W): 15~30 Room Temperature (°C): -20~+40

Critical Temperature (°C): 75 Ingress Protection: IP20

Dimmable: Corte inicio o fin de fase Power factor: 0.9