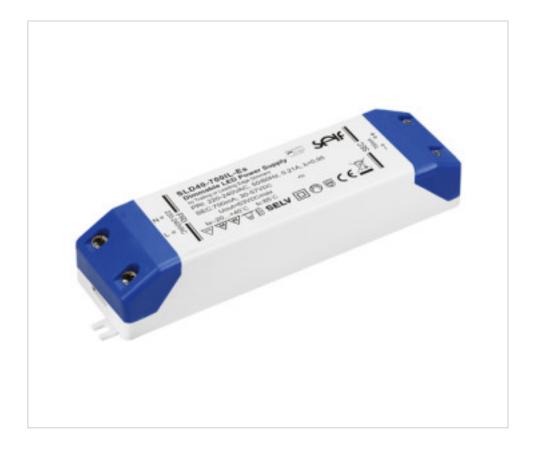

# LED Power Supply dimmable SLD40-900IL-Es 900mA 39,6W

March 10th, 2025, 00:02

## **DESCRIPTION**

Led power supply for independent use adjustable 10-100% with regulators cut start or end of phase. Class II. 900mA constant current output. Output voltage from 22 to 44 Vdc. Power range 19.8-39.6W. 86% efficiency. Protection against open circuit, short circuit, overload and overtemperature. Automatic reset in case of failure. Very low ripple current throughout the regulation range. Warranty 5 years.

#### **OTHER FEATURES**

Length (mm): 165 Width (mm): 40 High (mm): 30 Colour: White

Voltage In (Vac): 220~240 Voltage Out (Vdc): 22~44

Intensidad Out (A): 0.9 Frecuency (Hz): 50~60

Power (W): 19.8~39.6 Room Temperature (°C): -20~+40

Critical Temperature (°C): 75 Ingress Protection: IP20

Dimmable: Corte inicio o fin de fase Power factor: 0.90