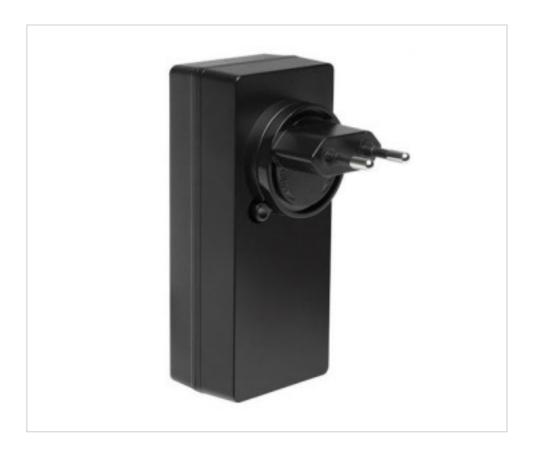

# Led power supply EU+USA CV ICPS5-240-2500 24V 60W

February 22nd, 2025, 13:56

## **NOTES**

24V output EU and USA plugs and 2.5m jack cable supplied.

#### **OTHER FEATURES**

Length (mm): 110 Width (mm): 47

High (mm): 46 Colour: Black

Voltage In (Vac): 110~240 Voltage Out (Vdc): 24
Intensidad In (A): 176~264 Intensidad Out (A): 2.5

Frecuency (Hz): 50~60 Power (W): 60 Room Temperature (°C): +35 Dimmable: NO