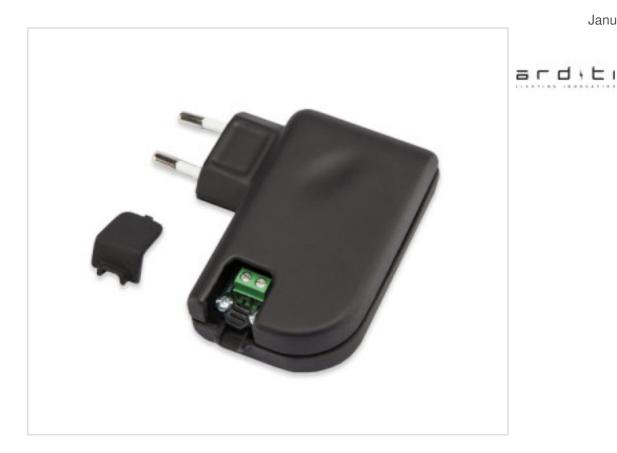

# Plug-in power supply Led DC plug EUR 700mA 17W Black without cable

January 31st, 2025, 03:54

# Plug-in power supply Led DC plug EUR 700mA 17W Black without cable

### **NOTES**

Constant current Cable outlet section 2X0.75

#### **OTHER FEATURES**

Length (mm): 66 Width (mm): 24 High (mm): 81 Colour: Black

Voltage In (Vac): 220~240 Voltage Out (Vdc): 6~24 Intensidad Out (A): 0.7 Frecuency (Hz): 50~60

Power (W): 4.2~17 Room Temperature (°C): -20~+40