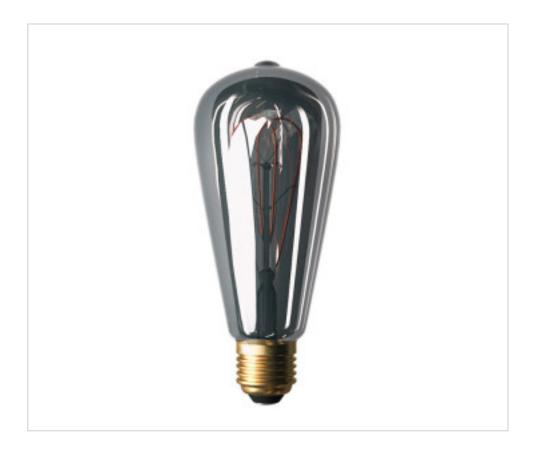

# LED Smoky Light Bulb - Edison ST64 Curved Double Loop Filament - 5W E2

April 05th, 2025, 08:24

### DESCRIPTION

LED Smoky Light Bulb - Edison ST64 Curved Double Loop Filament - 5W E27 Dimmable 2000K

# TECHNICAL SPECIFICATIONS

| SYMBOLS                            | CERTIFICADOS         |  |
|------------------------------------|----------------------|--|
|                                    | CE                   |  |
| Weight: 196 Grams                  | Packging: Box 1 Unit |  |
| OTHER FEATURES                     |                      |  |
| High (mm): 145                     | Diameter (mm): 64    |  |
| Voltage In (Vac): 220~240          | Power (W): 5         |  |
| Colour Temperature (ºK): 2000      | Lumen: 150           |  |
| Angle (º): 360                     | Socket: E27          |  |
| Energy efficiency: G               | Kwh/1000h: 5         |  |
| CRI (≥): 80                        | Life (Hours): 15000  |  |
| Dimmable: Corte fin de fase (IGBT) |                      |  |