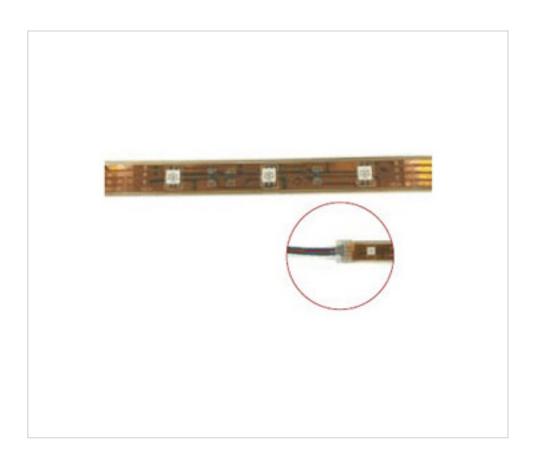

### **DESCRIPTION**

Flexible LED strip constant voltage D5050 RGB 30 12VDC 21.6W IP68 with SMD 5050 RGB LEDs. Supply voltage (Vdc) 12V. Total maximum current (A) 1.80 Total power 21.6W. Total luminosity 180lm (Red), 360lm (Green) and 225lm (Blue). Total length 3 meters. Total number of LEDs 90. Divisible into 3 LED modules every 5cm, (one LED every 33.3mm). Wavelength 620-625nm (Red), 520-525nm (Green) and 465-470nm (Blue). Recommended for installations with a high IP protection degree.

### **NOTES**

Water resistant. IP68, PVC & EPOXY coating. PCB copper.