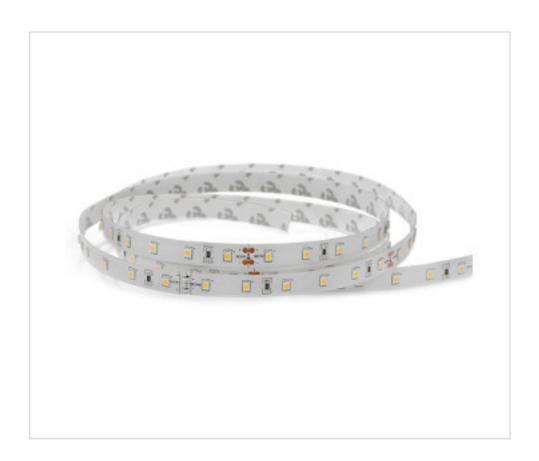

# **DESCRIPTION**

Flexible LED strip at constant voltage D3528 60leds / m 24VDC 24W blue color. Supply voltage (Vdc) 24V. Total maximum current (A) 1. Power 4.8W / m; total 24W. Brightness 150Lm / meter. Total length 5 meters. Total number of LEDs 300. Divisible into modules of 6 LEDs every 10cm (one LED every 16.7mm). Without cover. Degree of protection IP20. For indoor use. Adhesive application on the back. Parallel connection. White PCB color.

#### **OTHER FEATURES**

Length (mm): 5000 Width (mm): 8

High (mm): 3 Colour: White PCB
Voltage In (Vdc): 24 Intensidad In (A): 1

Power (W/m): 4.8 Temperature (°C): -20+50

Room Temperature (°C): -20~+50 Lumen/meter: 150