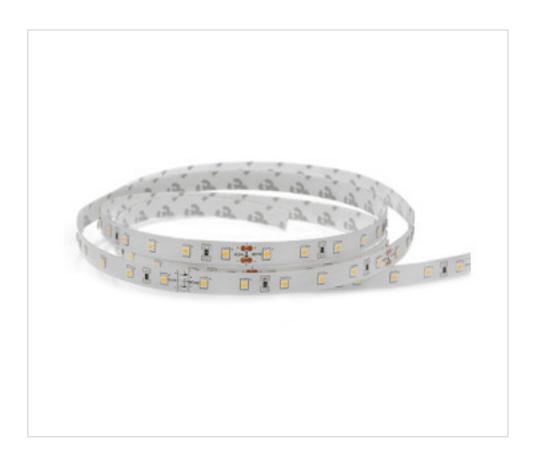

# Led Strip Flexible 5M 24V 24W Green

April 04th, 2025, 12:17

### **DESCRIPTION**

Flexible LED strip at constant voltage D3528 60leds / m 24VDC 24W green color. Supply voltage (Vdc) 24V. Total maximum current (A) 1. Power 4.8W / m; total 24W. Brightness 240Lm / meter. Total length 5 meters. Total number of LEDs 300. Divisible into modules of 6 LEDs every 10cm (one LED every 16.7mm). Without cover. Degree of protection IP20. For indoor use. Adhesive application on the back. Parallel connection. White PCB color.