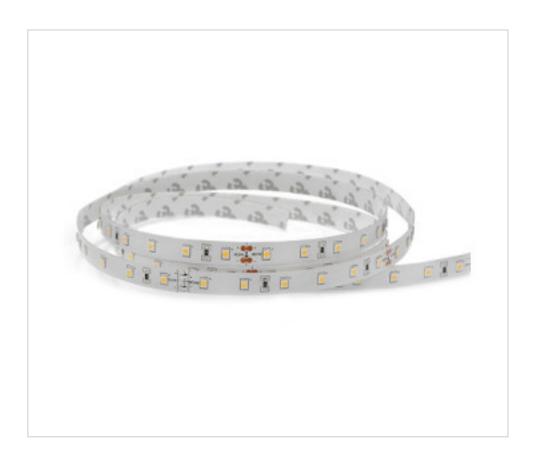

# Led Strip Flexible 5M 24V 24W Red

April 05th, 2025, 05:21

## **DESCRIPTION**

Flexible LED strip at constant voltage D3528 60leds / m 24VDC 24W red color. Supply voltage (Vdc) 24V. Total maximum current (A) 1. Power 4.8W / m; total 24W. Brightness 120Lm / meter. Total length 5 meters. Total number of LEDs 300. Divisible into modules of 6 LEDs every 10cm (one LED every 16.7mm). Without cover. Degree of protection IP20. For indoor use. Adhesive application on the back. Parallel connection. White PCB color.

## **OTHER FEATURES**

Length (mm): 5000 Width (mm): 8

High (mm): 3 Colour: White PCB
Voltage In (Vdc): 24 Intensidad In (A): 1

Power (W/m): 4.8 Temperature (°C): -20+50

Room Temperature (°C): -20~+50 Lumen/meter: 120