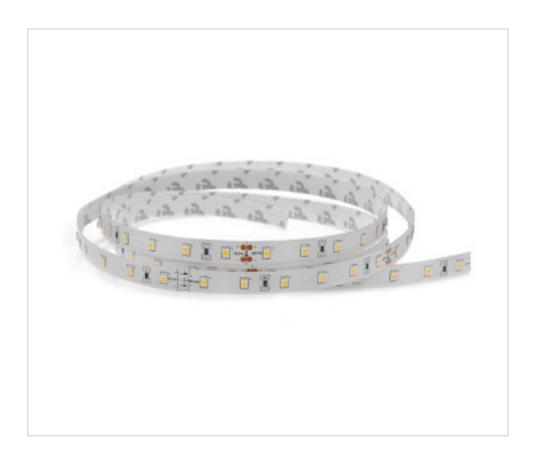

## Flexible Led strip 5m IP65 12V 24W 6000K Cool white

March 13th, 2025, 11:38

### **DESCRIPTION**

Flexible LED strip at constant voltage D3528 WH 60 12VDC 24W IP65 Pcb White with cold white SMD 3528 led 6000K. Supply voltage (Vdc) 12V. Total maximum current (A) 2 Total power 24W. Total brightness 1950lm. Total length 5 meters. Total number of LEDs 300. Divisible into modules of 3 LEDs every 5cm. Degree of protection IP65 semi-waterproof with transparent silicone coating. Adhesive application on the back. Parallel connection. White PBC color.