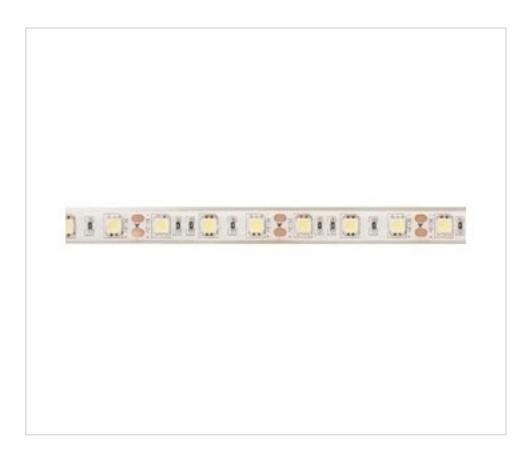

### DESCRIPTION

Flexible LED strip at constant voltage D5050 60leds / m 24VDC 72W cool white 6000K. Supply voltage (Vdc) 24V. Total maximum current (A) 3. Total power 72W. Luminosity 1248Lm / meter. Total 6240 Lm. Total length 5 meters. Total number of LEDs 300. Divisible into modules of 6 LEDs every 10cm (one LED every 16.6mm). Degree of protection IP62 for humid environments with transparent epoxy coating. Adhesive application on the back. Parallel connection. White PCB color.