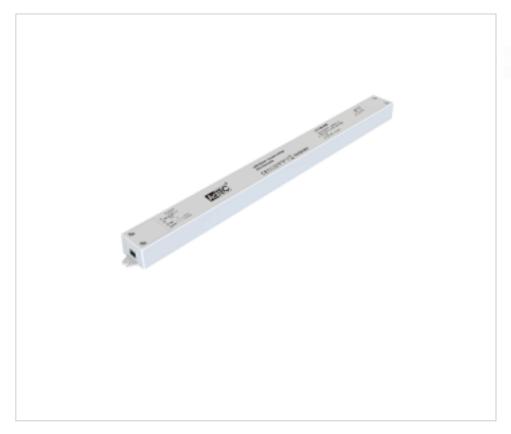

# Linear Led Driver CV Dimmable DALI LT-150-24D 24V 150W

December 04th, 2024, 09:10

### **DESCRIPTION**

DALI2 Dimmable Led power supply for independent use with 24Vdc constant voltage output. Power range from 0 to 150W. Protection against open circuit, short circuit, overload and over temperature. Automatic reset in case of failure.

#### OTHER FEATURES

Length (mm): 400

High (mm): 21,6

Voltage In (Vac): 220~240

Intensidad Out (A): 0~6.25

Power (W): 0~150

Critical Temperature (°C): 90

Ingress Protection: IP20

Power factor: 0.95

Width (mm): 32

Colour: White

Voltage Out (Vdc): 24

Frecuency (Hz): 50~60

Room Temperature (°C): -20~+45

Life (Hours): 50000

Dimmable: DALI