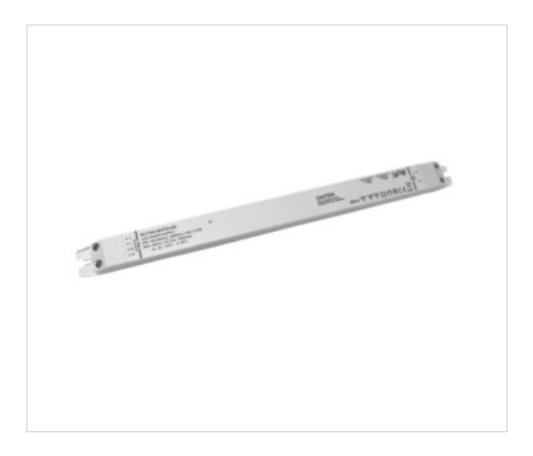

# Linear Led Power Supply CV SLT150-48VFG-UN 48V 150W

April 05th, 2025, 04:30

### **DESCRIPTION**

Ultra flat 22mm Led power supply for independent use with 48Vdc constant voltage output. Power range 0-150W. Protection against open circuit, short circuit, overload and over temperature. Automatic reset in case of failure.

#### **OTHER FEATURES**

Length (mm): 384

High (mm): 22

Voltage In (Vac): 120~240

Intensidad Out (A): 0~3.13

Power (W): 0~150

Critical Temperature (°C): 90

Ingress Protection: IP20

Power factor: 0.95

Width (mm): 30

Colour: White

Voltage Out (Vdc): 48

Frecuency (Hz): 50~60

Room Temperature (°C): -20~+45

Life (Hours): 50000

Dimmable: NO