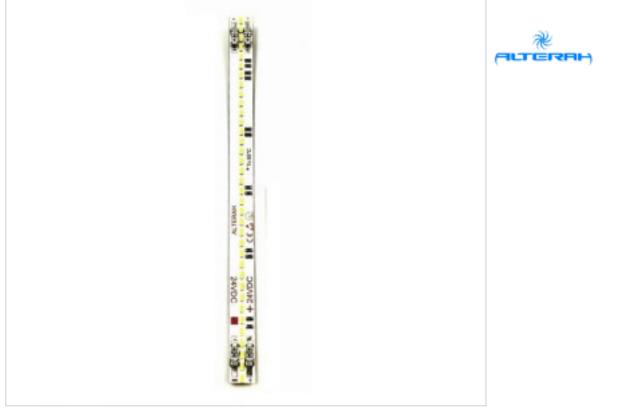

# Linear module 144mm 36led 5W 24VDC 2700K with connectors

February 22nd, 2025, 16:45

### DESCRIPTION

24Vdc linear LED module with 36 LEDs. Automatic connection via 4 Molex connectors. Possibility of multiple connections with connection pin reference 18RHF2060.

# **OTHER FEATURES**

| Length (mm): 144              | Width (mm): 10                 |
|-------------------------------|--------------------------------|
| High (mm): 4                  | Voltage In (Vdc): 24           |
| Power (W): 5                  | Room Temperature (°C): -40~+55 |
| Critical Temperature (°C): 85 | Colour Temperature (ºK): 2700  |
| Connection: Automatic         | Lumen: 1000                    |
| Angle (º): 130                | CRI (≥): 80                    |
| Life (Hours): 50000           | Dimmable: SI                   |
| Colour consistency: 3         |                                |
|                               |                                |