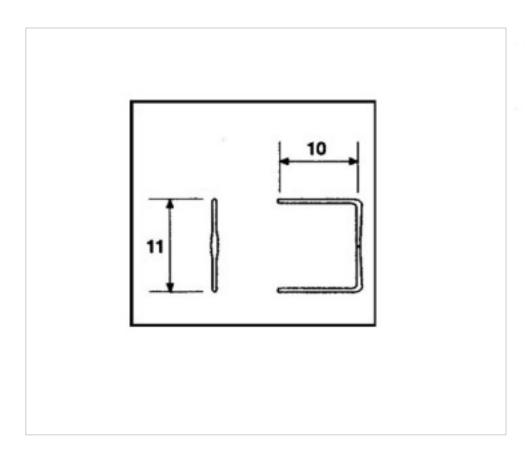

# **TECHNICAL SPECIFICATIONS**

Weight: 0 Grams Packging: Box 8700 Units

**OTHER FEATURES** 

Length (mm): 10 High (mm): 11

Colour: Chrome