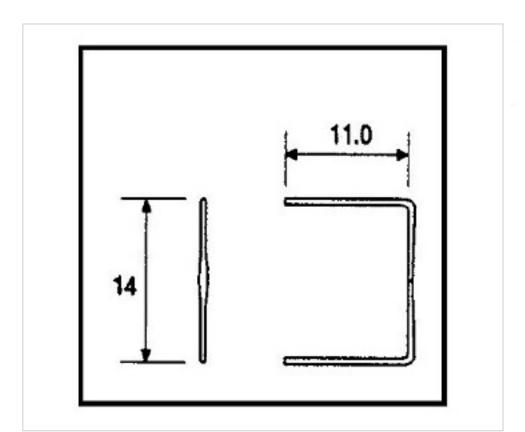

# Long legs knot 9151 14mm chrome

February 01st, 2025, 20:16

## Long legs knot 9151 14mm chrome

#### **OTHER FEATURES**

High (mm): 14 Colour: Chrome