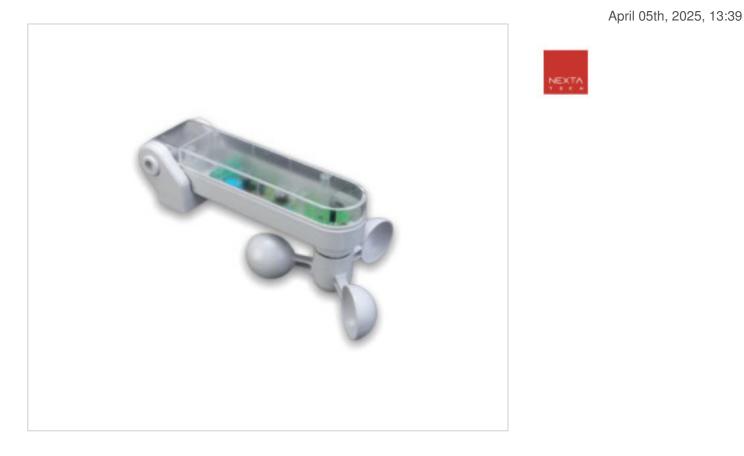

# Meteo wind and light sensor MT-WS

### DESCRIPTION

Anemometer and luminosity sensor. Meteo sensor that measures wind speed and luminosity for the automatic and safe operation of motorized roofs and awnings of pergolas and light control. The connection to the control box is by cable, ensuring accurate and safe operation.