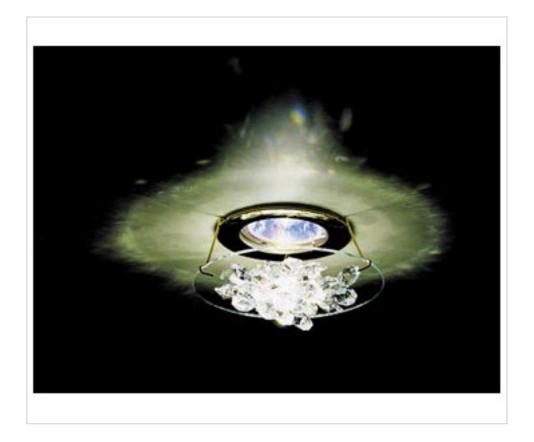

### DESCRIPTION

Halogen Spotlight with chrome panels decorated with Swarovski crystals. 68mm diameter central hole. Complete with all accessories including electronic transformer and 12V-50W dichroic lamp