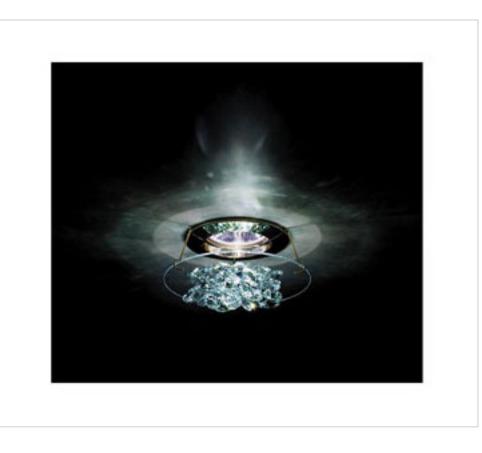

# Kit "ICE SPRINGTIME" model, chrome

November 03rd, 2024, 13:29

#### DESCRIPTION

Halogen Spotlight with chrome panels decorated with Swarovski crystals. 68mm diameter central hole. Complete with all accessories including electronic transformer and 12V-50W dichroic lamp