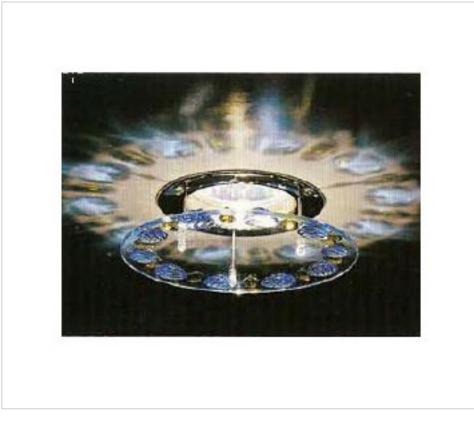

# Model Kit "VENUS" gold op.B

November 03rd, 2024, 13:29

### DESCRIPTION

Halogen spotlight in gold with panel decorated with colored Swarovski crystals. Attachment of the panel to the focus by 3 golden metallic rods that allow to regulate the height. Effects of fascinating colors on the ceiling. Center bore diameter 68mm. Complete with all accessories except Transformer and dichroic lamp 12V-50W

## 1189K0516

Model Kit "VENUS" gold op.B