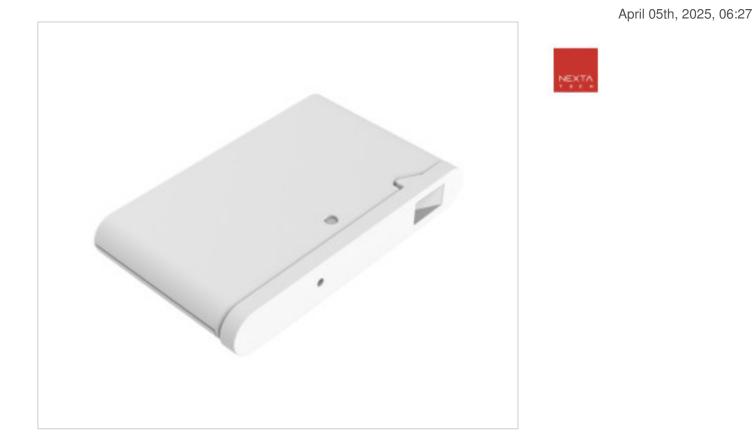

# Motion sensor SENSA-M

# DESCRIPTION

Motion sensor for furniture. It allows the timed ON of the light and the OFF with magnetic contact closure. The timer is activated every time that the user moves the door. With CR2450 battery included for 4-5 years life.

# **15SENSAM**

Motion sensor SENSA-M

# NOTES

Motion sensor for furniture. It allows the timed ignition of the light and the shutdown with magnetic contact closure.

# **OTHER FEATURES**

Length (mm): 64,8 High (mm): 9,8 Width (mm): 38,8 Voltage In (Vdc): 3