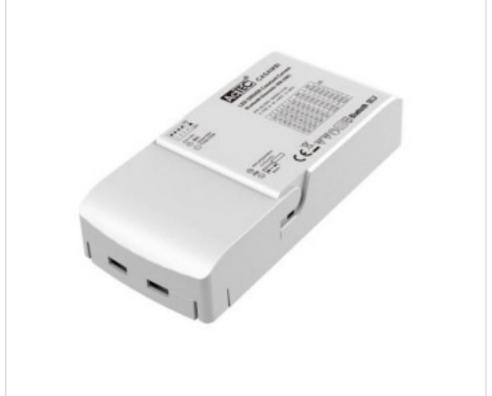

# Multicurrent dimmabl Casambi Led power supply CC IEM-25BC TW 00mA 25W

January 08th, 2025, 07:21

### DESCRIPTION

Dimmable Led driver with CASAMBI bluetooth regulation for stand-alone use with constant multi-current output selectable by DIP switch. Flicker-free analogue. Dimming range: 5...100%. Class II. Output intensity from 260mA to 700mA. Protections: open circuit, short circuit, overload, over temperature. Supports IOS or Android smart devices for wireless control. Suitable for use in emergency lighting systems and for CASAMBI bluetooth mesh wireless system. Tunable white app. SELV equivalent.

#### **OTHER FEATURES**

Length (mm): 124 High (mm): 22,5 Voltage In (Vac): 220~240 Frecuency (Hz): 50~60 Room Temperature (°C): -20~+45 Ingress Protection: IP20 Width (mm): 64 Colour: White Intensidad Out (A): 0.26~0.7 Power (W): 13~25 Critical Temperature (°C): 90 Power factor: 0.95