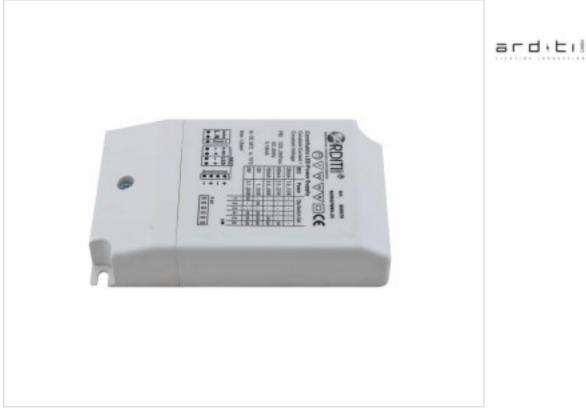

### DESCRIPTION

Alimentador Led multifuncional con dip-switch seleccionable con salida a tension contante 12 ó 24V y a corriente constante a 350mA, 500mA ó 700mA. Controlable con 0-10V o push. Puede operar como esclavo del codigo AD800578 (max 9).

#### NOTES

Selectable with output at 12 or 24V and at 350mA, 500mA or 700mA. Controllable with 0-10V or push. It can operate as master and slaves (max 9).

### **OTHER FEATURES**

Length (mm): 114 High (mm): 23 Room Temperature (°C): -20~+50 Dimmable: 0-10V Width (mm): 68 Colour: White Critical Temperature (°C): 75