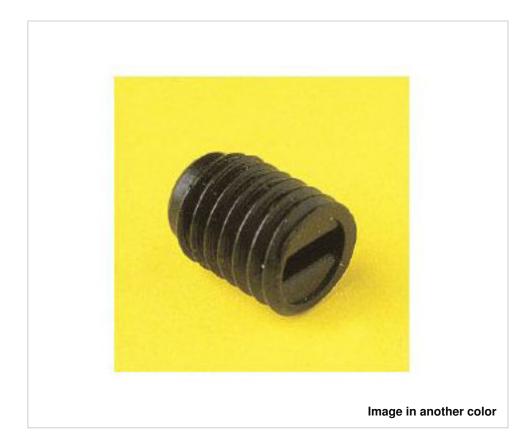

# Nylon Threaded Screw 5074/4/8//15 White

April 06th, 2025, 02:29

# Nylon Threaded Screw 5074/4/8//15 White

#### **TECHNICAL SPECIFICATIONS**

Weight: 0 Grams Packging: Bag 1000 Units

**NOTES** 

Threaded 8mm M4x0.7

**OTHER FEATURES** 

Length (mm): 8 Colour: White