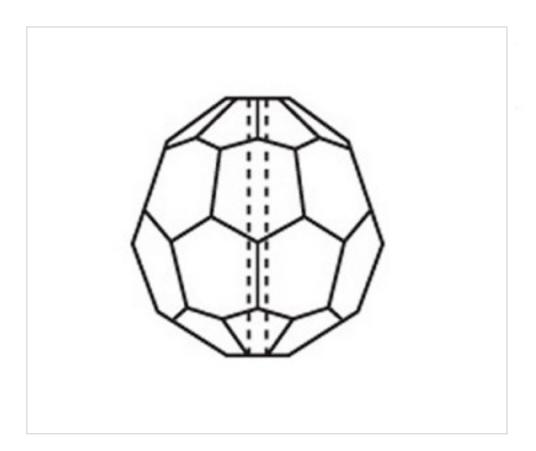

# Faceted bead 9300/12mm optical pressed glass

January 08th, 2025, 07:07

## Faceted bead 9300/12mm optical pressed glass

#### **TECHNICAL SPECIFICATIONS**

Weight: 1 Grams

**NOTES** 

Optical glass pressing

**OTHER FEATURES** 

Diameter (mm): 12 Colour: Transparent