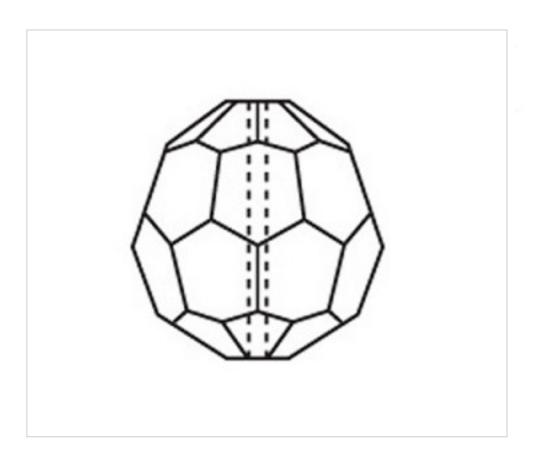

# Faceted bead 9300/6mm optical pressed glass

January 08th, 2025, 06:56

## Faceted bead 9300/6mm optical pressed glass

# **TECHNICAL SPECIFICATIONS** Weight: 0 Grams **NOTES** Optical glass pressing **OTHER FEATURES**

Colour: Transparent

#### **DOCUMENTS**

Diameter (mm): 6

Faceted bead 9300/6mm optical pressed glass