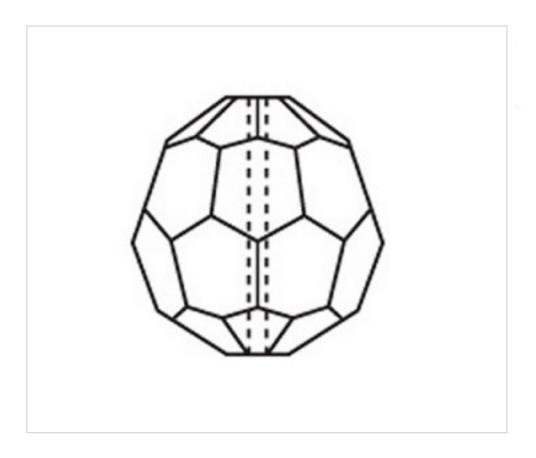

# Faceted bead 9300/8mm optical pressed glass

January 08th, 2025, 06:46

## Faceted bead 9300/8mm optical pressed glass

# **TECHNICAL SPECIFICATIONS** Weight: 1 Grams **NOTES**

**OTHER FEATURES** 

Optical glass pressing

Diameter (mm): 8 Colour: Transparent