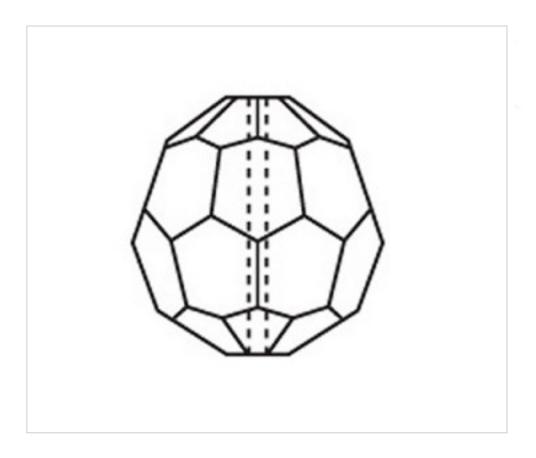

# Faceted bead 9300/9mm optical pressed glass

January 08th, 2025, 07:05

## Faceted bead 9300/9mm optical pressed glass

# **TECHNICAL SPECIFICATIONS** Weight: 1 Grams

**NOTES** 

Optical glass pressing

### **OTHER FEATURES**

Diameter (mm): 9 Colour: Transparent