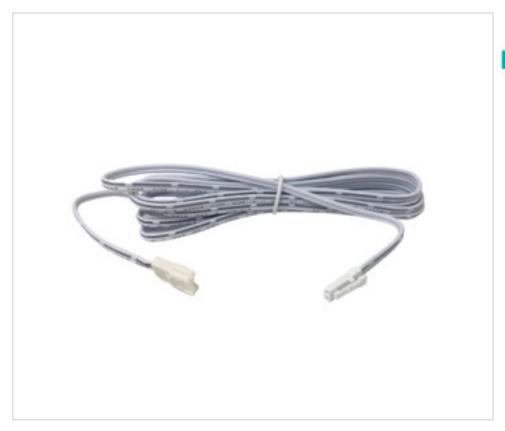

## **DESCRIPTION**

2 meter polarized cable with connector for the furniture driver and connector for led strip.

#### GHEACONE01

Parallel cable 2m. Connector for furniture driver and led strip

#### **NOTES**

2 meter polarized cable with connector for the furniture driver and connector for 8mm solderless LED strip.

#### **OTHER FEATURES**

Length (mm): 2000 Colour: White