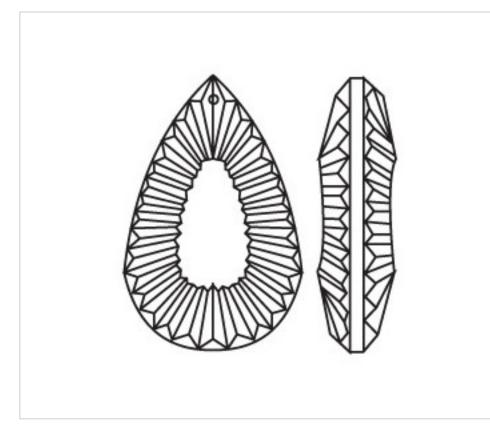

# Glass almond 1402/38mm

April 05th, 2025, 08:31

### DESCRIPTION

Transparent pressed glass almond with lined cutting and 1 hole for pinning with brass needle or connector

#### **OTHER FEATURES**

Length (mm): 38

Colour: Transparent