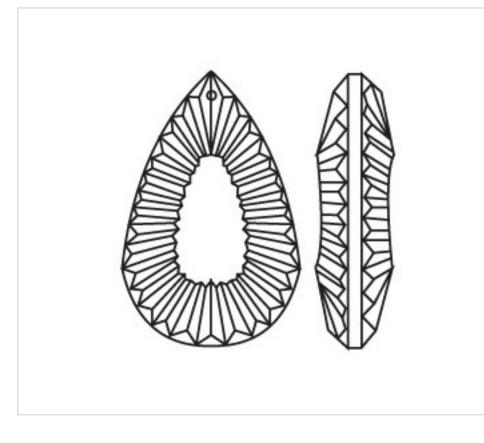

### DESCRIPTION

Transparent pressed glass almond with lined cutting and 1 hole for pinning with brass needle or connector

#### **OTHER FEATURES**

Length (mm): 50

Colour: Transparent