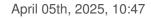

# Glass almond 1402/63mm

### **DESCRIPTION**

Transparent pressed glass almond with lined cutting and 1 hole for pinning with brass needle or connector