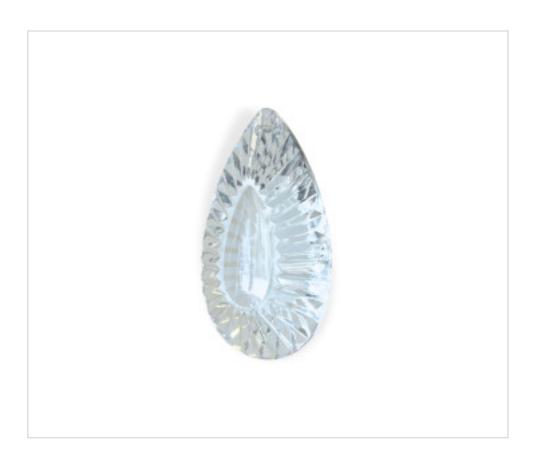

## Glass almond 1402/63mm

#### **TECHNICAL SPECIFICATIONS**

Weight: 43 Grams Packging: Bag 25 Units

**NOTES** 

Pressed glass

**OTHER FEATURES** 

Length (mm): 63 Colour: Transparent

**DOCUMENTS** 

Glass almond 1402/63mm