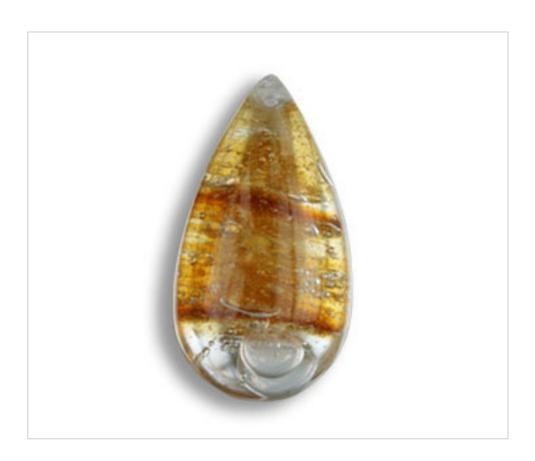

# Almond 6343K 100mm Craquelé Amber

April 05th, 2025, 07:34

# **DESCRIPTION**

Smooth Transparent pressed glass almond with craquele finish. Each piece is unique due the hand made manufacturing

# Almond 6343K 100mm Craquelé Amber

# **TECHNICAL SPECIFICATIONS**

Weight: 114 Grams Packging: Box 20 Units

**NOTES** 

Craquelé pressed glass. Each piece is unique due to the handmade manufacture

**OTHER FEATURES** 

Length (mm): 100 Colour: Amber