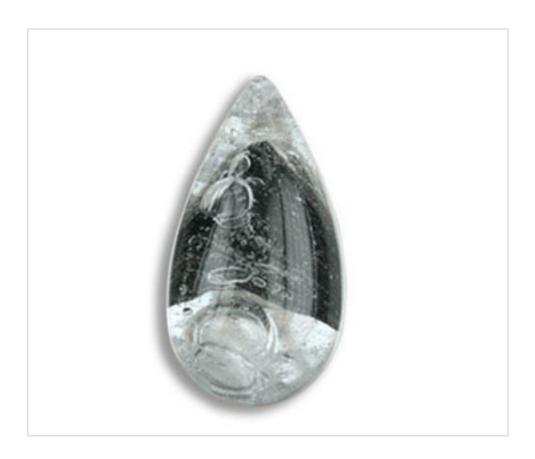

# Almond 6343K 100mm Craquelé Black

April 04th, 2025, 00:08

#### **DESCRIPTION**

Smooth Transparent pressed glass almond with craquele finish. Each piece is unique due the hand made manufacturing

## Almond 6343K 100mm Craquelé Black

#### **TECHNICAL SPECIFICATIONS**

Weight: 114 Grams Packging: Box 20 Units

**NOTES** 

Craquelé pressed glass. Each piece is unique due to the handmade manufacture

**OTHER FEATURES** 

Length (mm): 100 Colour: Black