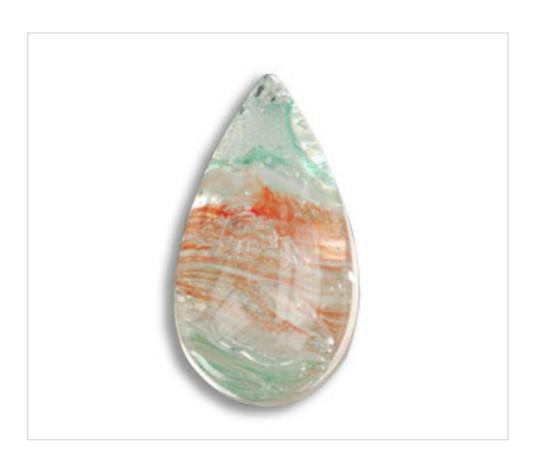

# Pear shape 6343K 50mm Craquelé Tricolor

April 05th, 2025, 04:28

### **DESCRIPTION**

Smooth Transparent pressed glass almond with craquele finish. Each piece is unique due the hand made manufacturing

#### **NOTES**

Craquelé pressed glass. Each piece is unique due to the handmade manufacture