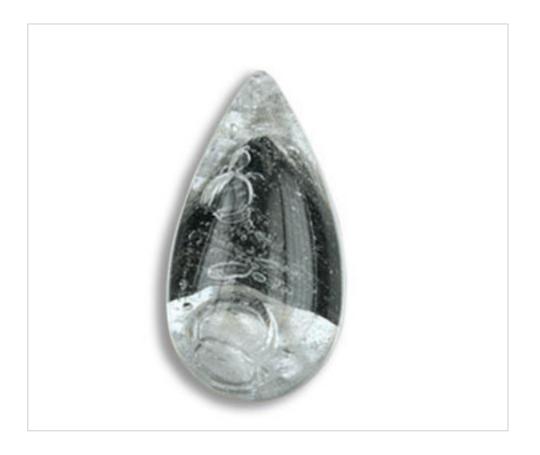

# Almond 6343K 50mm Craquelé Black

October 02nd, 2024, 03:28

## DESCRIPTION

Smooth Transparent pressed glass almond with craquele finish. Each piece is unique due the hand made manufacturing **PRICE** 

| Lot | P.V.P. excluding VAT |
|-----|----------------------|
| 1   | 5,88€                |
| 6   | 3,91€                |
| 12  | 3,41€                |
| 36  | 3,09€                |

## Almond 6343K 50mm Craquelé Black

### NOTES

Craquelé pressed glass. Each piece is unique due to the handmade manufacture

### **OTHER FEATURES**

Length (mm): 50

Colour: Black